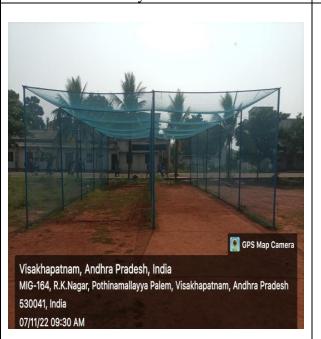

#### **Outdoor Facilities**

| Sl. No | Name of the Facility | Quantity | Dimension      |
|--------|----------------------|----------|----------------|
| 1.     | VOLLEY BALL          | 2        | 18m X9m        |
| 2.     | FOOT BALL            | 1        | 90mX45m        |
| 3.     | THROW BALL           | 1        | 18.30X12.20m   |
| 4.     | HAND BALL            | 1        | 40m x 20m      |
| 5.     | BASKET BALL          | 1        | 28m x 15m      |
| 6.     | KABADDI              | 1        | 13m x 10m      |
| 7.     | KHO-KHO              | 1        | 27m x 16m      |
| 8.     | SHUTTLE COURT        | 2        | 13.40m x 6.10m |
| 9.     | BALL BADMENTON       | 1        | 24m x 12m      |
| 10.    | TENNICOIT            | 1        | 12.20m x 5.50m |
| 11.    | CRICKET NET PRACTICE | 2        | 50ft x 15ft    |
| 12.    | CRICKET GROUND       | 1        | 60m            |

## Geo tagged photos:

Visakhapatnam, Andhra Pradesh, India
MIG-164, R.K.Nagar, Pothinamallayya Palem, Visakhapatnam, Andhra Pradesh
530041, India
07/11/22 09:30 AM

Name of the facility - CHESS

Name of the facility - CRICKET NET PRACTICE