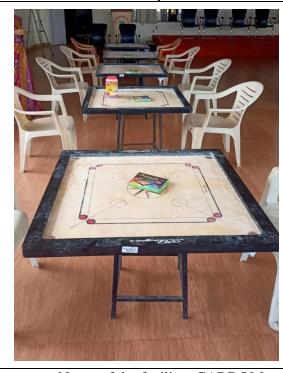

#### **Indoor Facilities:**

| Sl. No | Name of the Facility | Quantity | Dimension                     |
|--------|----------------------|----------|-------------------------------|
| 1.     | Table tennis board   | 1        | 2.74m x 1.525m x 15.25cm(net) |
| 2.     | Carom Board          | 9        | Standard                      |
| 3.     | Chess                | 23       | Standard                      |