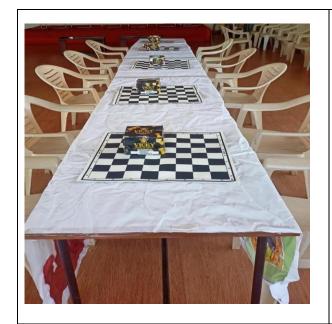

#### **Indoor Facilities:**

| Sl. No | Name of the Facility | Quantity | Dimension                     |
|--------|----------------------|----------|-------------------------------|
| 1.     | Table tennis board   | 1        | 2.74m x 1.525m x 15.25cm(net) |
| 2.     | Carom Board          | 9        | Standard                      |
| 3.     | Chess                | 23       | Standard                      |

## Geo tagged photos:

Visakhapatnam, Andhra Pradesh, India
MIG-164, R.K.Nagar, Pothinamallayya Palem, Visakhapatnam, Andhra Pradesh
530041, India
07/11/22 09:30 AM

Name of the facility - CHESS

Name of the facility - CRICKET NET PRACTICE