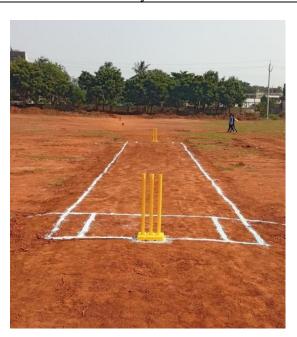

#### **Outdoor Facilities**

| Sl. No | Name of the Facility | Quantity | Dimension      |
|--------|----------------------|----------|----------------|
| 1.     | VOLLEY BALL          | 2        | 18m X9m        |
| 2.     | FOOT BALL            | 1        | 90mX45m        |
| 3.     | THROW BALL           | 1        | 18.30X12.20m   |
| 4.     | HAND BALL            | 1        | 40m x 20m      |
| 5.     | BASKET BALL          | 1        | 28m x 15m      |
| 6.     | KABADDI              | 1        | 13m x 10m      |
| 7.     | KHO-KHO              | 1        | 27m x 16m      |
| 8.     | SHUTTLE COURT        | 2        | 13.40m x 6.10m |
| 9.     | BALL BADMENTON       | 1        | 24m x 12m      |
| 10.    | TENNICOIT            | 1        | 12.20m x 5.50m |
| 11.    | CRICKET NET PRACTICE | 2        | 50ft x 15ft    |
| 12.    | CRICKET GROUND       | 1        | 60m            |

Name of the facility - BASKET BALL

Name of the facility - CRICKET

Name of the facility - SHUTTLE COURT

Name of the facility- KHO-KHO

PD Coordinator