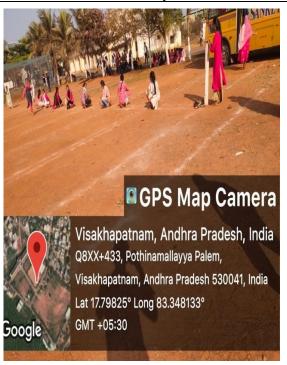

#### **Outdoor Facilities**

| Sl. No | Name of the Facility | Quantity | Dimension      |
|--------|----------------------|----------|----------------|
| 1.     | VOLLEY BALL          | 2        | 18m X9m        |
| 2.     | FOOT BALL            | 1        | 90mX45m        |
| 3.     | THROW BALL           | 1        | 18.30X12.20m   |
| 4.     | HAND BALL            | 1        | 40m x 20m      |
| 5.     | BASKET BALL          | 1        | 28m x 15m      |
| 6.     | KABADDI              | 1        | 13m x 10m      |
| 7.     | KHO-KHO              | 1        | 27m x 16m      |
| 8.     | SHUTTLE COURT        | 2        | 13.40m x 6.10m |
| 9.     | BALL BADMENTON       | 1        | 24m x 12m      |
| 10.    | TENNICOIT            | 1        | 12.20m x 5.50m |
| 11.    | CRICKET NET PRACTICE | 2        | 50ft x 15ft    |
| 12.    | CRICKET GROUND       | 1        | 60m            |

## Geo tagged photos:

Visakhapatnam, Andhra Pradesh, India
MIG-164, R.K.Nagar, Pothinamallayya Palem, Visakhapatnam, Andhra Pradesh
530041, India
07/11/22 09:30 AM

Name of the facility - CHESS

Name of the facility - CRICKET NET PRACTICE

Name of the facility - BASKET BALL

Name of the facility - CRICKET

Name of the facility - SHUTTLE COURT

Name of the facility- KHO-KHO

PD Coordinator