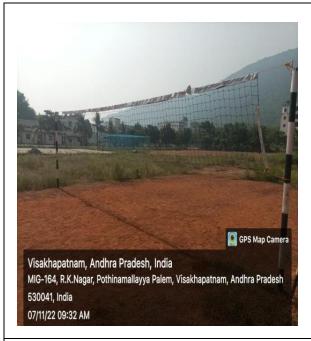

#### **Outdoor Facilities**

| Sl. No | Name of the Facility | Quantity | Dimension      |
|--------|----------------------|----------|----------------|
| 1.     | VOLLEY BALL          | 2        | 18m X9m        |
| 2.     | FOOT BALL            | 1        | 90mX45m        |
| 3.     | THROW BALL           | 1        | 18.30X12.20m   |
| 4.     | HAND BALL            | 1        | 40m x 20m      |
| 5.     | BASKET BALL          | 1        | 28m x 15m      |
| 6.     | KABADDI              | 1        | 13m x 10m      |
| 7.     | KHO-KHO              | 1        | 27m x 16m      |
| 8.     | SHUTTLE COURT        | 2        | 13.40m x 6.10m |
| 9.     | BALL BADMENTON       | 1        | 24m x 12m      |
| 10.    | TENNICOIT            | 1        | 12.20m x 5.50m |
| 11.    | CRICKET NET PRACTICE | 2        | 50ft x 15ft    |
| 12.    | CRICKET GROUND       | 1        | 60m            |

Name of the facility - BASKET BALL

Name of the facility - CRICKET

Name of the facility - SHUTTLE COURT

Name of the facility- KHO-KHO

PD Coordinator